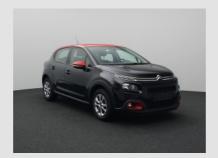

#### Inspected by: Mike Otten

| Brand:         Citroen         Mileage(km):         19715           Model:         C3         Number of doors:         5           Model type:         1.2 PureTech 82pk Feel         Vehicle length (cm):                                                                                                                                                                                                                                                                                                                                                                                                                                                                                                                                                                                                                                                                                                                                                                                                                                                                                                                                                                                                                                                                                                                                                                                                                                                                                                                                                                                                                                                                                                                                                                                                                                                                                                                                                                                                                                                                                                                     |                                    |                        |                      |        |
|--------------------------------------------------------------------------------------------------------------------------------------------------------------------------------------------------------------------------------------------------------------------------------------------------------------------------------------------------------------------------------------------------------------------------------------------------------------------------------------------------------------------------------------------------------------------------------------------------------------------------------------------------------------------------------------------------------------------------------------------------------------------------------------------------------------------------------------------------------------------------------------------------------------------------------------------------------------------------------------------------------------------------------------------------------------------------------------------------------------------------------------------------------------------------------------------------------------------------------------------------------------------------------------------------------------------------------------------------------------------------------------------------------------------------------------------------------------------------------------------------------------------------------------------------------------------------------------------------------------------------------------------------------------------------------------------------------------------------------------------------------------------------------------------------------------------------------------------------------------------------------------------------------------------------------------------------------------------------------------------------------------------------------------------------------------------------------------------------------------------------------|------------------------------------|------------------------|----------------------|--------|
| Model type:         1.2 PureTech 82pk Feel         Vehicle length (cm):           License plate:         665280         Vehicle width (cm):           Report code:         5280         Vehicle beight (cm):           Chassis number:         VF7SXHMRVKT665280         Vehicle body type:           Type of vehicle:         Luxury         Traction:         Front           First int. reg.:         13/01/2020         Power(kw):         61           First NL reg.:         Transmission         Manual           Color:         Black Metallic         Number of gears         1200           Weight (kq)(kq):         Displacement(cc):         1200           Empty weight(kq):         Number of cylinders:         3           Wheelbase (cm)(cm):         Fuel type:         Petrol           Top speed (km/h):         Fuel tank capacity:         Petrol           Cons. in the city (l/100 km):         Energy label:         Fenergy label:           Avarage consumption (l/100 km):         NL Tax Rate %:         Petrol           Acceleration (s):         CO2 (q/km):         97           Cargo space (l):         Nb. of Axles:         2                                                                                                                                                                                                                                                                                                                                                                                                                                                                                                                                                                                                                                                                                                                                                                                                                                                                                                                                                             | Brand:                             | Citroen                | Mileage(km):         | 19715  |
| License plate:         665280         Vehicle width (cm):                                                                                                                                                                                                                                                                                                                                                                                                                                                                                                                                                                                                                                                                                                                                                                                                                                                                                                                                                                                                                                                                                                                                                                                                                                                                                                                                                                                                                                                                                                                                                                                                                                                                                                                                                                                                                                                                                                                                                                                                                                                                      | Model:                             | C3                     | Number of doors:     | 5      |
| Report code:         5280         Vehicle height (cm):           Chassis number:         VF7SXHMRVKT665280         Vehicle body type:           Type of vehicle:         Luxury         Traction:         Front           First int. reg.:         13/01/2020         Power(kw):         61           First NL reg.:         Transmission         Manual           Color:         Black ✓ Metallic         Number of gears           Weight (kq)(kq):         1200           Empty weight(kq):         Number of cylinders:         3           Wheelbase (cm)(cm):         Fuel type:         Petrol           Top speed (km/h):         Fuel tank capacity:         Petrol           Cons. in the city (l/100 km):         EU category:         Eucategory:           Cons. outside the city (l/100 km):         Energy label:         Avarage consumption (l/100 km):         NL Tax Rate %:           Acceleration (s):         CO2 (q/km):         97           Cargo space (l):         Nb. of Axles:         2                                                                                                                                                                                                                                                                                                                                                                                                                                                                                                                                                                                                                                                                                                                                                                                                                                                                                                                                                                                                                                                                                                          | Model type:                        | 1.2 PureTech 82pk Feel | Vehicle length (cm): |        |
| Chassis number:         VF7SXHMRVKT665280         Vehicle body type:           Type of vehicle:         Luxury         Traction:         Front           First int. reg.:         13/01/2020         Power(kw):         61           First NL reg.:         Transmission         Manual           Color:         Black ✓ Metallic         Number of gears         1200           Weight (kq)(kq):         Displacement(cc):         1200           Empty weight(kq):         Number of cylinders:         3           Wheelbase (cm)(cm):         Fuel type:         Petrol           Top speed (km/h):         Fuel tank capacity:           Cons. in the city (l/100 km):         EU category:           Cons. outside the city (l/100 km):         Energy label:           Avarage consumption (l/100 km):         NL Tax Rate %:           Acceleration (s):         CO2 (q/km):         97           Cargo space (l):         Nb. of Axles:         2                                                                                                                                                                                                                                                                                                                                                                                                                                                                                                                                                                                                                                                                                                                                                                                                                                                                                                                                                                                                                                                                                                                                                                     | License plate:                     | 665280                 | Vehicle width (cm):  |        |
| Type of vehicle:         Luxury         Traction:         Front           First int. reg.:         13/01/2020         Power(kw):         61           First NL reg.:         Transmission         Manual           Color:         Black                                                                                                                                                                                                                                                                                                                                                                                                                                                                                                                                                                                                                                                                                                                                                                                                                                                                                                                                                                                                                                                                                                                                                                                                                                                                                                                                                                                                                                                                                                                                                                                                                                                                                                                                                                                                                                                                                        | Report code:                       | 5280                   | Vehicle height (cm): |        |
| First int. reg.: 13/01/2020 Power(kw): 61  First NL reg.: Transmission Manual  Color: Black Metallic Number of gears  Weight (kg)(kg): Displacement(cc): 1200  Empty weight (kg): Number of cylinders: 3  Wheelbase (cm)(cm): Fuel type: Petrol  Top speed (km/h): Fuel tank capacity:  Cons. in the city (l/100 km): EU category:  Cons. outside the city (l/100 km): Energy label:  Avarage consumption (l/100 km): CO2 (g/km): 97  Cargo space (l): Nb. of Axles: 2                                                                                                                                                                                                                                                                                                                                                                                                                                                                                                                                                                                                                                                                                                                                                                                                                                                                                                                                                                                                                                                                                                                                                                                                                                                                                                                                                                                                                                                                                                                                                                                                                                                         | Chassis number:                    | VF7SXHMRVKT665280      | Vehicle body type:   |        |
| First NL reg.:  Color: Black Metallic Number of gears  Weight (kg)(kg): Displacement(cc): 1200  Empty weight(kg): Number of cylinders: Superation (m): Fuel type: Fuel type: Fuel tank capacity:  Cons. in the city (l/100 km): Eucategory: Cons. outside the city (l/100 km): Energy label: Avarage consumption (l/100 km): NL Tax Rate %: Acceleration (s): CO2 (q/km): Superation (s): CO3 (g/km): Superation (s): Superati | Type of vehicle:                   | Luxury                 | Traction:            | Front  |
| Color: Black Metallic Number of gears  Weight (kg)(kg): Displacement(cc): 1200  Empty weight(kg): Number of cylinders: 3  Wheelbase (cm)(cm): Fuel type: Petrol  Top speed (km/h): Fuel tank capacity:  Cons. in the city (l/100 km): EU category:  Cons. outside the city (l/100 km): Energy label:  Avarage consumption (l/100 km): NL Tax Rate %:  Acceleration (s): CO2 (g/km): 97  Cargo space (l): Nb. of Axles: 2                                                                                                                                                                                                                                                                                                                                                                                                                                                                                                                                                                                                                                                                                                                                                                                                                                                                                                                                                                                                                                                                                                                                                                                                                                                                                                                                                                                                                                                                                                                                                                                                                                                                                                       | First int. reg.:                   | 13/01/2020             | Power(kw):           | 61     |
| Weight (kg)(kg):         Displacement(cc):         1200           Empty weight(kg):         Number of cylinders:         3           Wheelbase (cm)(cm):         Fuel type:         Petrol           Top speed (km/h):         Fuel tank capacity:           Cons. in the city (l/100 km):         EU category:           Cons. outside the city (l/100 km):         Energy label:           Avarage consumption (l/100 km):         NL Tax Rate %:           Acceleration (s):         CO2 (q/km):         97           Cargo space (l):         Nb. of Axles:         2                                                                                                                                                                                                                                                                                                                                                                                                                                                                                                                                                                                                                                                                                                                                                                                                                                                                                                                                                                                                                                                                                                                                                                                                                                                                                                                                                                                                                                                                                                                                                      | First NL reg.:                     |                        | Transmission         | Manual |
| Empty weight(kg):         Number of cylinders:         3           Wheelbase (cm)(cm):         Fuel type:         Petrol           Top speed (km/h):         Fuel tank capacity:         Cons. in the city (l/100 km):         EU category:           Cons. outside the city (l/100 km):         Energy label:         Avarage consumption (l/100 km):         NL Tax Rate %:           Acceleration (s):         CO2 (q/km):         97           Cargo space (l):         Nb. of Axles:         2                                                                                                                                                                                                                                                                                                                                                                                                                                                                                                                                                                                                                                                                                                                                                                                                                                                                                                                                                                                                                                                                                                                                                                                                                                                                                                                                                                                                                                                                                                                                                                                                                            | Color:                             | Black Metallic         | Number of gears      |        |
| Wheelbase (cm)(cm):         Fuel type:         Petrol           Top speed (km/h):         Fuel tank capacity:                                                                                                                                                                                                                                                                                                                                                                                                                                                                                                                                                                                                                                                                                                                                                                                                                                                                                                                                                                                                                                                                                                                                                                                                                                                                                                                                                                                                                                                                                                                                                                                                                                                                                                                                                                                                                                                                                                                                                                                                                  | Weight (kg)(kg):                   |                        | Displacement(cc):    | 1200   |
| Top speed (km/h):         Fuel tank capacity:           Cons. in the city (I/100 km):         EU category:           Cons. outside the city (I/100 km):         Energy label:           Avarage consumption (I/100 km):         NL Tax Rate %:           Acceleration (s):         CO2 (q/km):         97           Cargo space (I):         Nb. of Axles:         2                                                                                                                                                                                                                                                                                                                                                                                                                                                                                                                                                                                                                                                                                                                                                                                                                                                                                                                                                                                                                                                                                                                                                                                                                                                                                                                                                                                                                                                                                                                                                                                                                                                                                                                                                           | Empty weight(kg):                  |                        | Number of cylinders: | 3      |
| Cons. in the city (I/100 km):  Cons. outside the city (I/100 km):  Avarage consumption (I/100 km):  Acceleration (s):  CO2 (q/km):  97  Carqo space (I):  Nb. of Axles:  2                                                                                                                                                                                                                                                                                                                                                                                                                                                                                                                                                                                                                                                                                                                                                                                                                                                                                                                                                                                                                                                                                                                                                                                                                                                                                                                                                                                                                                                                                                                                                                                                                                                                                                                                                                                                                                                                                                                                                     | Wheelbase (cm)(cm):                |                        | Fuel type:           | Petrol |
| Cons. outside the city (I/100 km):         Energy label:           Avarage consumption (I/100 km):         NL Tax Rate %:           Acceleration (s):         CO2 (q/km):         97           Cargo space (I):         Nb. of Axles:         2                                                                                                                                                                                                                                                                                                                                                                                                                                                                                                                                                                                                                                                                                                                                                                                                                                                                                                                                                                                                                                                                                                                                                                                                                                                                                                                                                                                                                                                                                                                                                                                                                                                                                                                                                                                                                                                                                | Top speed (km/h):                  |                        | Fuel tank capacity:  |        |
| Avarage consumption (l/100 km):         NL Tax Rate%:           Acceleration (s):         CO2 (q/km):         97           Cargo space (l):         Nb. of Axles:         2                                                                                                                                                                                                                                                                                                                                                                                                                                                                                                                                                                                                                                                                                                                                                                                                                                                                                                                                                                                                                                                                                                                                                                                                                                                                                                                                                                                                                                                                                                                                                                                                                                                                                                                                                                                                                                                                                                                                                    | Cons. in the city (I/100 km):      |                        | EU category:         |        |
| Acceleration (s):         CO2 (q/km):         97           Cargo space (I):         Nb. of Axles:         2                                                                                                                                                                                                                                                                                                                                                                                                                                                                                                                                                                                                                                                                                                                                                                                                                                                                                                                                                                                                                                                                                                                                                                                                                                                                                                                                                                                                                                                                                                                                                                                                                                                                                                                                                                                                                                                                                                                                                                                                                    | Cons. outside the city (I/100 km): |                        | Energy label:        |        |
| Cargo space (I): Nb. of Axles: 2                                                                                                                                                                                                                                                                                                                                                                                                                                                                                                                                                                                                                                                                                                                                                                                                                                                                                                                                                                                                                                                                                                                                                                                                                                                                                                                                                                                                                                                                                                                                                                                                                                                                                                                                                                                                                                                                                                                                                                                                                                                                                               | Avarage consumption (I/100 km):    |                        | NL Tax Rate %:       |        |
|                                                                                                                                                                                                                                                                                                                                                                                                                                                                                                                                                                                                                                                                                                                                                                                                                                                                                                                                                                                                                                                                                                                                                                                                                                                                                                                                                                                                                                                                                                                                                                                                                                                                                                                                                                                                                                                                                                                                                                                                                                                                                                                                | Acceleration (s):                  |                        | CO2 (q/km):          | 97     |
| Perm. max weight (kg): APK date:                                                                                                                                                                                                                                                                                                                                                                                                                                                                                                                                                                                                                                                                                                                                                                                                                                                                                                                                                                                                                                                                                                                                                                                                                                                                                                                                                                                                                                                                                                                                                                                                                                                                                                                                                                                                                                                                                                                                                                                                                                                                                               | Cargo space (I):                   |                        | Nb. of Axles:        | 2      |
|                                                                                                                                                                                                                                                                                                                                                                                                                                                                                                                                                                                                                                                                                                                                                                                                                                                                                                                                                                                                                                                                                                                                                                                                                                                                                                                                                                                                                                                                                                                                                                                                                                                                                                                                                                                                                                                                                                                                                                                                                                                                                                                                |                                    |                        |                      |        |