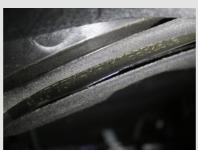

### Damages

Not acceptable

Damages

Acceptable

Front left door - Paint repair