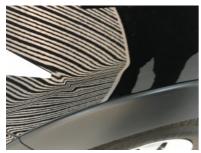

### Damages

Not acceptable

Damages

Acceptable

Front left door - Paint repair