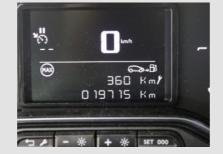

#### Inspected by: Mike Otten

| Brand:         Citroen         Mileage(km):         19715           Model:         C3         Number of doors:         5           Model type:         1.2 PureTech 82pk Feel         Vehicle length (cm):                                                                                                                                                                                                                                                                                                                                                                                                                                                                                                                                                                                                                                                                                                                                                                                                                                                                                                                                                                                                                                                                                                                                                                                                                                                                                                                                                                                                                                                                                                                                                                                                                                                                                                                                                                                                                                                                                                                     |                                    |                        |                      |        |
|--------------------------------------------------------------------------------------------------------------------------------------------------------------------------------------------------------------------------------------------------------------------------------------------------------------------------------------------------------------------------------------------------------------------------------------------------------------------------------------------------------------------------------------------------------------------------------------------------------------------------------------------------------------------------------------------------------------------------------------------------------------------------------------------------------------------------------------------------------------------------------------------------------------------------------------------------------------------------------------------------------------------------------------------------------------------------------------------------------------------------------------------------------------------------------------------------------------------------------------------------------------------------------------------------------------------------------------------------------------------------------------------------------------------------------------------------------------------------------------------------------------------------------------------------------------------------------------------------------------------------------------------------------------------------------------------------------------------------------------------------------------------------------------------------------------------------------------------------------------------------------------------------------------------------------------------------------------------------------------------------------------------------------------------------------------------------------------------------------------------------------|------------------------------------|------------------------|----------------------|--------|
| Model type:         1.2 PureTech 82pk Feel         Vehicle length (cm):           License plate:         665280         Vehicle width (cm):           Report code:         5280         Vehicle beight (cm):           Chassis number:         VF7SXHMRVKT665280         Vehicle body type:           Type of vehicle:         Luxury         Traction:         Front           First int. reg.:         13/01/2020         Power(kw):         61           First NL reg.:         Transmission         Manual           Color:         Black Metallic         Number of gears         1200           Weight (kq)(kq):         Displacement(cc):         1200           Empty weight(kq):         Number of cylinders:         3           Wheelbase (cm)(cm):         Fuel type:         Petrol           Top speed (km/h):         Fuel tank capacity:         Petrol           Cons. in the city (l/100 km):         Energy label:         Fenergy label:           Avarage consumption (l/100 km):         NL Tax Rate %:         Petrol           Acceleration (s):         CO2 (q/km):         97           Cargo space (l):         Nb. of Axles:         2                                                                                                                                                                                                                                                                                                                                                                                                                                                                                                                                                                                                                                                                                                                                                                                                                                                                                                                                                             | Brand:                             | Citroen                | Mileage(km):         | 19715  |
| License plate:         665280         Vehicle width (cm):                                                                                                                                                                                                                                                                                                                                                                                                                                                                                                                                                                                                                                                                                                                                                                                                                                                                                                                                                                                                                                                                                                                                                                                                                                                                                                                                                                                                                                                                                                                                                                                                                                                                                                                                                                                                                                                                                                                                                                                                                                                                      | Model:                             | C3                     | Number of doors:     | 5      |
| Report code:         5280         Vehicle height (cm):           Chassis number:         VF7SXHMRVKT665280         Vehicle body type:           Type of vehicle:         Luxury         Traction:         Front           First int. reg.:         13/01/2020         Power(kw):         61           First NL reg.:         Transmission         Manual           Color:         Black ✓ Metallic         Number of gears           Weight (kq)(kq):         1200           Empty weight(kq):         Number of cylinders:         3           Wheelbase (cm)(cm):         Fuel type:         Petrol           Top speed (km/h):         Fuel tank capacity:         Petrol           Cons. in the city (l/100 km):         EU category:         Eucategory:           Cons. outside the city (l/100 km):         Energy label:         Avarage consumption (l/100 km):         NL Tax Rate %:           Acceleration (s):         CO2 (q/km):         97           Cargo space (l):         Nb. of Axles:         2                                                                                                                                                                                                                                                                                                                                                                                                                                                                                                                                                                                                                                                                                                                                                                                                                                                                                                                                                                                                                                                                                                          | Model type:                        | 1.2 PureTech 82pk Feel | Vehicle length (cm): |        |
| Chassis number:         VF7SXHMRVKT665280         Vehicle body type:           Type of vehicle:         Luxury         Traction:         Front           First int. reg.:         13/01/2020         Power(kw):         61           First NL reg.:         Transmission         Manual           Color:         Black ✓ Metallic         Number of gears         1200           Weight (kq)(kq):         Displacement(cc):         1200           Empty weight(kq):         Number of cylinders:         3           Wheelbase (cm)(cm):         Fuel type:         Petrol           Top speed (km/h):         Fuel tank capacity:           Cons. in the city (l/100 km):         EU category:           Cons. outside the city (l/100 km):         Energy label:           Avarage consumption (l/100 km):         NL Tax Rate %:           Acceleration (s):         CO2 (q/km):         97           Cargo space (l):         Nb. of Axles:         2                                                                                                                                                                                                                                                                                                                                                                                                                                                                                                                                                                                                                                                                                                                                                                                                                                                                                                                                                                                                                                                                                                                                                                     | License plate:                     | 665280                 | Vehicle width (cm):  |        |
| Type of vehicle:         Luxury         Traction:         Front           First int. reg.:         13/01/2020         Power(kw):         61           First NL reg.:         Transmission         Manual           Color:         Black                                                                                                                                                                                                                                                                                                                                                                                                                                                                                                                                                                                                                                                                                                                                                                                                                                                                                                                                                                                                                                                                                                                                                                                                                                                                                                                                                                                                                                                                                                                                                                                                                                                                                                                                                                                                                                                                                        | Report code:                       | 5280                   | Vehicle height (cm): |        |
| First int. reg.: 13/01/2020 Power(kw): 61  First NL reg.: Transmission Manual  Color: Black Metallic Number of gears  Weight (kg)(kg): Displacement(cc): 1200  Empty weight (kg): Number of cylinders: 3  Wheelbase (cm)(cm): Fuel type: Petrol  Top speed (km/h): Fuel tank capacity:  Cons. in the city (l/100 km): EU category:  Cons. outside the city (l/100 km): Energy label:  Avarage consumption (l/100 km): CO2 (g/km): 97  Cargo space (l): Nb. of Axles: 2                                                                                                                                                                                                                                                                                                                                                                                                                                                                                                                                                                                                                                                                                                                                                                                                                                                                                                                                                                                                                                                                                                                                                                                                                                                                                                                                                                                                                                                                                                                                                                                                                                                         | Chassis number:                    | VF7SXHMRVKT665280      | Vehicle body type:   |        |
| First NL reg.:  Color: Black Metallic Number of gears  Weight (kg)(kg): Displacement(cc): 1200  Empty weight(kg): Number of cylinders: Superation (m): Fuel type: Fuel type: Fuel tank capacity:  Cons. in the city (l/100 km): Eucategory: Cons. outside the city (l/100 km): Energy label: Avarage consumption (l/100 km): NL Tax Rate %: Acceleration (s): CO2 (q/km): Superation (s): CO3 (g/km): Superation (s): Superati | Type of vehicle:                   | Luxury                 | Traction:            | Front  |
| Color: Black Metallic Number of gears  Weight (kg)(kg): Displacement(cc): 1200  Empty weight(kg): Number of cylinders: 3  Wheelbase (cm)(cm): Fuel type: Petrol  Top speed (km/h): Fuel tank capacity:  Cons. in the city (l/100 km): EU category:  Cons. outside the city (l/100 km): Energy label:  Avarage consumption (l/100 km): NL Tax Rate %:  Acceleration (s): CO2 (g/km): 97  Cargo space (l): Nb. of Axles: 2                                                                                                                                                                                                                                                                                                                                                                                                                                                                                                                                                                                                                                                                                                                                                                                                                                                                                                                                                                                                                                                                                                                                                                                                                                                                                                                                                                                                                                                                                                                                                                                                                                                                                                       | First int. reg.:                   | 13/01/2020             | Power(kw):           | 61     |
| Weight (kg)(kg):         Displacement(cc):         1200           Empty weight(kg):         Number of cylinders:         3           Wheelbase (cm)(cm):         Fuel type:         Petrol           Top speed (km/h):         Fuel tank capacity:           Cons. in the city (l/100 km):         EU category:           Cons. outside the city (l/100 km):         Energy label:           Avarage consumption (l/100 km):         NL Tax Rate %:           Acceleration (s):         CO2 (q/km):         97           Cargo space (l):         Nb. of Axles:         2                                                                                                                                                                                                                                                                                                                                                                                                                                                                                                                                                                                                                                                                                                                                                                                                                                                                                                                                                                                                                                                                                                                                                                                                                                                                                                                                                                                                                                                                                                                                                      | First NL reg.:                     |                        | Transmission         | Manual |
| Empty weight(kg):         Number of cylinders:         3           Wheelbase (cm)(cm):         Fuel type:         Petrol           Top speed (km/h):         Fuel tank capacity:         Cons. in the city (l/100 km):         EU category:           Cons. outside the city (l/100 km):         Energy label:         Avarage consumption (l/100 km):         NL Tax Rate %:           Acceleration (s):         CO2 (q/km):         97           Cargo space (l):         Nb. of Axles:         2                                                                                                                                                                                                                                                                                                                                                                                                                                                                                                                                                                                                                                                                                                                                                                                                                                                                                                                                                                                                                                                                                                                                                                                                                                                                                                                                                                                                                                                                                                                                                                                                                            | Color:                             | Black Metallic         | Number of gears      |        |
| Wheelbase (cm)(cm):         Fuel type:         Petrol           Top speed (km/h):         Fuel tank capacity:                                                                                                                                                                                                                                                                                                                                                                                                                                                                                                                                                                                                                                                                                                                                                                                                                                                                                                                                                                                                                                                                                                                                                                                                                                                                                                                                                                                                                                                                                                                                                                                                                                                                                                                                                                                                                                                                                                                                                                                                                  | Weight (kg)(kg):                   |                        | Displacement(cc):    | 1200   |
| Top speed (km/h):         Fuel tank capacity:           Cons. in the city (I/100 km):         EU category:           Cons. outside the city (I/100 km):         Energy label:           Avarage consumption (I/100 km):         NL Tax Rate %:           Acceleration (s):         CO2 (q/km):         97           Cargo space (I):         Nb. of Axles:         2                                                                                                                                                                                                                                                                                                                                                                                                                                                                                                                                                                                                                                                                                                                                                                                                                                                                                                                                                                                                                                                                                                                                                                                                                                                                                                                                                                                                                                                                                                                                                                                                                                                                                                                                                           | Empty weight(kg):                  |                        | Number of cylinders: | 3      |
| Cons. in the city (I/100 km):  Cons. outside the city (I/100 km):  Avarage consumption (I/100 km):  Acceleration (s):  CO2 (q/km):  97  Carqo space (I):  Nb. of Axles:  2                                                                                                                                                                                                                                                                                                                                                                                                                                                                                                                                                                                                                                                                                                                                                                                                                                                                                                                                                                                                                                                                                                                                                                                                                                                                                                                                                                                                                                                                                                                                                                                                                                                                                                                                                                                                                                                                                                                                                     | Wheelbase (cm)(cm):                |                        | Fuel type:           | Petrol |
| Cons. outside the city (I/100 km):         Energy label:           Avarage consumption (I/100 km):         NL Tax Rate %:           Acceleration (s):         CO2 (q/km):         97           Cargo space (I):         Nb. of Axles:         2                                                                                                                                                                                                                                                                                                                                                                                                                                                                                                                                                                                                                                                                                                                                                                                                                                                                                                                                                                                                                                                                                                                                                                                                                                                                                                                                                                                                                                                                                                                                                                                                                                                                                                                                                                                                                                                                                | Top speed (km/h):                  |                        | Fuel tank capacity:  |        |
| Avarage consumption (l/100 km):         NL Tax Rate%:           Acceleration (s):         CO2 (q/km):         97           Cargo space (l):         Nb. of Axles:         2                                                                                                                                                                                                                                                                                                                                                                                                                                                                                                                                                                                                                                                                                                                                                                                                                                                                                                                                                                                                                                                                                                                                                                                                                                                                                                                                                                                                                                                                                                                                                                                                                                                                                                                                                                                                                                                                                                                                                    | Cons. in the city (I/100 km):      |                        | EU category:         |        |
| Acceleration (s):         CO2 (q/km):         97           Cargo space (I):         Nb. of Axles:         2                                                                                                                                                                                                                                                                                                                                                                                                                                                                                                                                                                                                                                                                                                                                                                                                                                                                                                                                                                                                                                                                                                                                                                                                                                                                                                                                                                                                                                                                                                                                                                                                                                                                                                                                                                                                                                                                                                                                                                                                                    | Cons. outside the city (I/100 km): |                        | Energy label:        |        |
| Cargo space (I): Nb. of Axles: 2                                                                                                                                                                                                                                                                                                                                                                                                                                                                                                                                                                                                                                                                                                                                                                                                                                                                                                                                                                                                                                                                                                                                                                                                                                                                                                                                                                                                                                                                                                                                                                                                                                                                                                                                                                                                                                                                                                                                                                                                                                                                                               | Avarage consumption (I/100 km):    |                        | NL Tax Rate %:       |        |
|                                                                                                                                                                                                                                                                                                                                                                                                                                                                                                                                                                                                                                                                                                                                                                                                                                                                                                                                                                                                                                                                                                                                                                                                                                                                                                                                                                                                                                                                                                                                                                                                                                                                                                                                                                                                                                                                                                                                                                                                                                                                                                                                | Acceleration (s):                  |                        | CO2 (q/km):          | 97     |
| Perm. max weight (kg): APK date:                                                                                                                                                                                                                                                                                                                                                                                                                                                                                                                                                                                                                                                                                                                                                                                                                                                                                                                                                                                                                                                                                                                                                                                                                                                                                                                                                                                                                                                                                                                                                                                                                                                                                                                                                                                                                                                                                                                                                                                                                                                                                               | Cargo space (I):                   |                        | Nb. of Axles:        | 2      |
|                                                                                                                                                                                                                                                                                                                                                                                                                                                                                                                                                                                                                                                                                                                                                                                                                                                                                                                                                                                                                                                                                                                                                                                                                                                                                                                                                                                                                                                                                                                                                                                                                                                                                                                                                                                                                                                                                                                                                                                                                                                                                                                                |                                    |                        |                      |        |