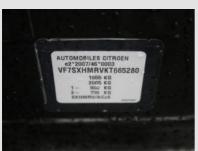

#### Inspected by: Mike Otten

| Brand:         Citroen         Mileage(km):         19715           Model:         C3         Number of doors:         5           Model type:         1.2 PureTech 82pk Feel         Vehicle length (cm):                                                                                                                                                                                                                                                                                                                                                                                                                                                                                                                                                                                                                                                                                                                                                                                                                                                                                                                                                                                                                                                                                                                                                                                                                                                                                                                                                                                                                                                                                                                                                                                                                                                                                                                                                                                                                                                                                                                     |                                    |                        |                      |        |
|--------------------------------------------------------------------------------------------------------------------------------------------------------------------------------------------------------------------------------------------------------------------------------------------------------------------------------------------------------------------------------------------------------------------------------------------------------------------------------------------------------------------------------------------------------------------------------------------------------------------------------------------------------------------------------------------------------------------------------------------------------------------------------------------------------------------------------------------------------------------------------------------------------------------------------------------------------------------------------------------------------------------------------------------------------------------------------------------------------------------------------------------------------------------------------------------------------------------------------------------------------------------------------------------------------------------------------------------------------------------------------------------------------------------------------------------------------------------------------------------------------------------------------------------------------------------------------------------------------------------------------------------------------------------------------------------------------------------------------------------------------------------------------------------------------------------------------------------------------------------------------------------------------------------------------------------------------------------------------------------------------------------------------------------------------------------------------------------------------------------------------|------------------------------------|------------------------|----------------------|--------|
| Model type:         1.2 PureTech 82pk Feel         Vehicle length (cm):           License plate:         665280         Vehicle width (cm):           Report code:         5280         Vehicle beight (cm):           Chassis number:         VF7SXHMRVKT665280         Vehicle body type:           Type of vehicle:         Luxury         Traction:         Front           First int. reg.:         13/01/2020         Power(kw):         61           First NL reg.:         Transmission         Manual           Color:         Black Metallic         Number of gears         1200           Weight (kq)(kq):         Displacement(cc):         1200           Empty weight(kq):         Number of cylinders:         3           Wheelbase (cm)(cm):         Fuel type:         Petrol           Top speed (km/h):         Fuel tank capacity:         Petrol           Cons. in the city (l/100 km):         Energy label:         Fenergy label:           Avarage consumption (l/100 km):         NL Tax Rate %:         Petrol           Acceleration (s):         CO2 (q/km):         97           Cargo space (l):         Nb. of Axles:         2                                                                                                                                                                                                                                                                                                                                                                                                                                                                                                                                                                                                                                                                                                                                                                                                                                                                                                                                                             | Brand:                             | Citroen                | Mileage(km):         | 19715  |
| License plate:         665280         Vehicle width (cm):                                                                                                                                                                                                                                                                                                                                                                                                                                                                                                                                                                                                                                                                                                                                                                                                                                                                                                                                                                                                                                                                                                                                                                                                                                                                                                                                                                                                                                                                                                                                                                                                                                                                                                                                                                                                                                                                                                                                                                                                                                                                      | Model:                             | C3                     | Number of doors:     | 5      |
| Report code:         5280         Vehicle height (cm):           Chassis number:         VF7SXHMRVKT665280         Vehicle body type:           Type of vehicle:         Luxury         Traction:         Front           First int. reg.:         13/01/2020         Power(kw):         61           First NL reg.:         Transmission         Manual           Color:         Black ✓ Metallic         Number of gears           Weight (kq)(kq):         1200           Empty weight(kq):         Number of cylinders:         3           Wheelbase (cm)(cm):         Fuel type:         Petrol           Top speed (km/h):         Fuel tank capacity:         Petrol           Cons. in the city (l/100 km):         EU category:         Eucategory:           Cons. outside the city (l/100 km):         Energy label:         Avarage consumption (l/100 km):         NL Tax Rate %:           Acceleration (s):         CO2 (q/km):         97           Cargo space (l):         Nb. of Axles:         2                                                                                                                                                                                                                                                                                                                                                                                                                                                                                                                                                                                                                                                                                                                                                                                                                                                                                                                                                                                                                                                                                                          | Model type:                        | 1.2 PureTech 82pk Feel | Vehicle length (cm): |        |
| Chassis number:         VF7SXHMRVKT665280         Vehicle body type:           Type of vehicle:         Luxury         Traction:         Front           First int. reg.:         13/01/2020         Power(kw):         61           First NL reg.:         Transmission         Manual           Color:         Black ✓ Metallic         Number of gears         1200           Weight (kq)(kq):         Displacement(cc):         1200           Empty weight(kq):         Number of cylinders:         3           Wheelbase (cm)(cm):         Fuel type:         Petrol           Top speed (km/h):         Fuel tank capacity:           Cons. in the city (l/100 km):         EU category:           Cons. outside the city (l/100 km):         Energy label:           Avarage consumption (l/100 km):         NL Tax Rate %:           Acceleration (s):         CO2 (q/km):         97           Cargo space (l):         Nb. of Axles:         2                                                                                                                                                                                                                                                                                                                                                                                                                                                                                                                                                                                                                                                                                                                                                                                                                                                                                                                                                                                                                                                                                                                                                                     | License plate:                     | 665280                 | Vehicle width (cm):  |        |
| Type of vehicle:         Luxury         Traction:         Front           First int. reg.:         13/01/2020         Power(kw):         61           First NL reg.:         Transmission         Manual           Color:         Black                                                                                                                                                                                                                                                                                                                                                                                                                                                                                                                                                                                                                                                                                                                                                                                                                                                                                                                                                                                                                                                                                                                                                                                                                                                                                                                                                                                                                                                                                                                                                                                                                                                                                                                                                                                                                                                                                        | Report code:                       | 5280                   | Vehicle height (cm): |        |
| First int. reg.: 13/01/2020 Power(kw): 61  First NL reg.: Transmission Manual  Color: Black Metallic Number of gears  Weight (kg)(kg): Displacement(cc): 1200  Empty weight (kg): Number of cylinders: 3  Wheelbase (cm)(cm): Fuel type: Petrol  Top speed (km/h): Fuel tank capacity:  Cons. in the city (l/100 km): EU category:  Cons. outside the city (l/100 km): Energy label:  Avarage consumption (l/100 km): CO2 (g/km): 97  Cargo space (l): Nb. of Axles: 2                                                                                                                                                                                                                                                                                                                                                                                                                                                                                                                                                                                                                                                                                                                                                                                                                                                                                                                                                                                                                                                                                                                                                                                                                                                                                                                                                                                                                                                                                                                                                                                                                                                         | Chassis number:                    | VF7SXHMRVKT665280      | Vehicle body type:   |        |
| First NL reg.:  Color: Black Metallic Number of gears  Weight (kg)(kg): Displacement(cc): 1200  Empty weight(kg): Number of cylinders: Superation (m): Fuel type: Fuel type: Fuel tank capacity:  Cons. in the city (l/100 km): Eucategory: Cons. outside the city (l/100 km): Energy label: Avarage consumption (l/100 km): NL Tax Rate %: Acceleration (s): CO2 (q/km): Superation (s): CO3 (g/km): Superation (s): Superati | Type of vehicle:                   | Luxury                 | Traction:            | Front  |
| Color: Black Metallic Number of gears  Weight (kg)(kg): Displacement(cc): 1200  Empty weight(kg): Number of cylinders: 3  Wheelbase (cm)(cm): Fuel type: Petrol  Top speed (km/h): Fuel tank capacity:  Cons. in the city (l/100 km): EU category:  Cons. outside the city (l/100 km): Energy label:  Avarage consumption (l/100 km): NL Tax Rate %:  Acceleration (s): CO2 (g/km): 97  Cargo space (l): Nb. of Axles: 2                                                                                                                                                                                                                                                                                                                                                                                                                                                                                                                                                                                                                                                                                                                                                                                                                                                                                                                                                                                                                                                                                                                                                                                                                                                                                                                                                                                                                                                                                                                                                                                                                                                                                                       | First int. reg.:                   | 13/01/2020             | Power(kw):           | 61     |
| Weight (kg)(kg):         Displacement(cc):         1200           Empty weight(kg):         Number of cylinders:         3           Wheelbase (cm)(cm):         Fuel type:         Petrol           Top speed (km/h):         Fuel tank capacity:           Cons. in the city (l/100 km):         EU category:           Cons. outside the city (l/100 km):         Energy label:           Avarage consumption (l/100 km):         NL Tax Rate %:           Acceleration (s):         CO2 (q/km):         97           Cargo space (l):         Nb. of Axles:         2                                                                                                                                                                                                                                                                                                                                                                                                                                                                                                                                                                                                                                                                                                                                                                                                                                                                                                                                                                                                                                                                                                                                                                                                                                                                                                                                                                                                                                                                                                                                                      | First NL reg.:                     |                        | Transmission         | Manual |
| Empty weight(kg):         Number of cylinders:         3           Wheelbase (cm)(cm):         Fuel type:         Petrol           Top speed (km/h):         Fuel tank capacity:         Cons. in the city (l/100 km):         EU category:           Cons. outside the city (l/100 km):         Energy label:         Avarage consumption (l/100 km):         NL Tax Rate %:           Acceleration (s):         CO2 (q/km):         97           Cargo space (l):         Nb. of Axles:         2                                                                                                                                                                                                                                                                                                                                                                                                                                                                                                                                                                                                                                                                                                                                                                                                                                                                                                                                                                                                                                                                                                                                                                                                                                                                                                                                                                                                                                                                                                                                                                                                                            | Color:                             | Black Metallic         | Number of gears      |        |
| Wheelbase (cm)(cm):         Fuel type:         Petrol           Top speed (km/h):         Fuel tank capacity:                                                                                                                                                                                                                                                                                                                                                                                                                                                                                                                                                                                                                                                                                                                                                                                                                                                                                                                                                                                                                                                                                                                                                                                                                                                                                                                                                                                                                                                                                                                                                                                                                                                                                                                                                                                                                                                                                                                                                                                                                  | Weight (kg)(kg):                   |                        | Displacement(cc):    | 1200   |
| Top speed (km/h):         Fuel tank capacity:           Cons. in the city (I/100 km):         EU category:           Cons. outside the city (I/100 km):         Energy label:           Avarage consumption (I/100 km):         NL Tax Rate %:           Acceleration (s):         CO2 (q/km):         97           Cargo space (I):         Nb. of Axles:         2                                                                                                                                                                                                                                                                                                                                                                                                                                                                                                                                                                                                                                                                                                                                                                                                                                                                                                                                                                                                                                                                                                                                                                                                                                                                                                                                                                                                                                                                                                                                                                                                                                                                                                                                                           | Empty weight(kg):                  |                        | Number of cylinders: | 3      |
| Cons. in the city (I/100 km):  Cons. outside the city (I/100 km):  Avarage consumption (I/100 km):  Acceleration (s):  CO2 (q/km):  97  Carqo space (I):  Nb. of Axles:  2                                                                                                                                                                                                                                                                                                                                                                                                                                                                                                                                                                                                                                                                                                                                                                                                                                                                                                                                                                                                                                                                                                                                                                                                                                                                                                                                                                                                                                                                                                                                                                                                                                                                                                                                                                                                                                                                                                                                                     | Wheelbase (cm)(cm):                |                        | Fuel type:           | Petrol |
| Cons. outside the city (I/100 km):         Energy label:           Avarage consumption (I/100 km):         NL Tax Rate %:           Acceleration (s):         CO2 (q/km):         97           Cargo space (I):         Nb. of Axles:         2                                                                                                                                                                                                                                                                                                                                                                                                                                                                                                                                                                                                                                                                                                                                                                                                                                                                                                                                                                                                                                                                                                                                                                                                                                                                                                                                                                                                                                                                                                                                                                                                                                                                                                                                                                                                                                                                                | Top speed (km/h):                  |                        | Fuel tank capacity:  |        |
| Avarage consumption (l/100 km):         NL Tax Rate%:           Acceleration (s):         CO2 (q/km):         97           Cargo space (l):         Nb. of Axles:         2                                                                                                                                                                                                                                                                                                                                                                                                                                                                                                                                                                                                                                                                                                                                                                                                                                                                                                                                                                                                                                                                                                                                                                                                                                                                                                                                                                                                                                                                                                                                                                                                                                                                                                                                                                                                                                                                                                                                                    | Cons. in the city (I/100 km):      |                        | EU category:         |        |
| Acceleration (s):         CO2 (q/km):         97           Cargo space (I):         Nb. of Axles:         2                                                                                                                                                                                                                                                                                                                                                                                                                                                                                                                                                                                                                                                                                                                                                                                                                                                                                                                                                                                                                                                                                                                                                                                                                                                                                                                                                                                                                                                                                                                                                                                                                                                                                                                                                                                                                                                                                                                                                                                                                    | Cons. outside the city (I/100 km): |                        | Energy label:        |        |
| Cargo space (I): Nb. of Axles: 2                                                                                                                                                                                                                                                                                                                                                                                                                                                                                                                                                                                                                                                                                                                                                                                                                                                                                                                                                                                                                                                                                                                                                                                                                                                                                                                                                                                                                                                                                                                                                                                                                                                                                                                                                                                                                                                                                                                                                                                                                                                                                               | Avarage consumption (I/100 km):    |                        | NL Tax Rate %:       |        |
|                                                                                                                                                                                                                                                                                                                                                                                                                                                                                                                                                                                                                                                                                                                                                                                                                                                                                                                                                                                                                                                                                                                                                                                                                                                                                                                                                                                                                                                                                                                                                                                                                                                                                                                                                                                                                                                                                                                                                                                                                                                                                                                                | Acceleration (s):                  |                        | CO2 (q/km):          | 97     |
| Perm. max weight (kg): APK date:                                                                                                                                                                                                                                                                                                                                                                                                                                                                                                                                                                                                                                                                                                                                                                                                                                                                                                                                                                                                                                                                                                                                                                                                                                                                                                                                                                                                                                                                                                                                                                                                                                                                                                                                                                                                                                                                                                                                                                                                                                                                                               | Cargo space (I):                   |                        | Nb. of Axles:        | 2      |
|                                                                                                                                                                                                                                                                                                                                                                                                                                                                                                                                                                                                                                                                                                                                                                                                                                                                                                                                                                                                                                                                                                                                                                                                                                                                                                                                                                                                                                                                                                                                                                                                                                                                                                                                                                                                                                                                                                                                                                                                                                                                                                                                |                                    |                        |                      |        |