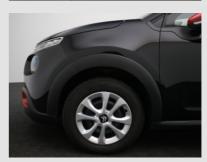

#### **o**c Tires

| Tire<br>position: | Tire<br>type: | Wheel<br>type: | Tire size: | Tire brand: | Tire profile depth (mm): |
|-------------------|---------------|----------------|------------|-------------|--------------------------|
| Tire left front   | All weather   | Steel          | 195/65 R15 | Goodyear    | 7                        |
| Tire left rear    | All weather   | Steel          | 195/65 R15 | Goodyear    | 8                        |
| Tire right front  | All weather   | Steel          | 195/65 R15 | Goodyear    | 7                        |
| Tire right rear   | All weather   | Steel          | 195/65 R15 | Goodyear    | 8                        |