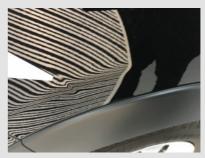

### Damages

Not acceptable

Damages

Acceptable

Front left door - Paint repair