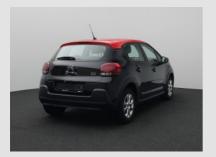

#### Inspected by: Mike Otten

| Brand:         Citroen         Mileage(km):         19715           Model:         C3         Number of doors:         5           Model type:         1.2 PureTech 82pk Feel         Vehicle length (cm):                                                                                                                                                                                                                                                                                                                                                                                                                                                                                                                                                                                                                                                                                                                                                                                                                                                                                                                                                                                                                                                                                                                                                                                                                                                                                                                                                                                                                                                                                                                                                                                                                                                                                                                                                                                                                                                                                                                     |                                    |                        |                      |        |
|--------------------------------------------------------------------------------------------------------------------------------------------------------------------------------------------------------------------------------------------------------------------------------------------------------------------------------------------------------------------------------------------------------------------------------------------------------------------------------------------------------------------------------------------------------------------------------------------------------------------------------------------------------------------------------------------------------------------------------------------------------------------------------------------------------------------------------------------------------------------------------------------------------------------------------------------------------------------------------------------------------------------------------------------------------------------------------------------------------------------------------------------------------------------------------------------------------------------------------------------------------------------------------------------------------------------------------------------------------------------------------------------------------------------------------------------------------------------------------------------------------------------------------------------------------------------------------------------------------------------------------------------------------------------------------------------------------------------------------------------------------------------------------------------------------------------------------------------------------------------------------------------------------------------------------------------------------------------------------------------------------------------------------------------------------------------------------------------------------------------------------|------------------------------------|------------------------|----------------------|--------|
| Model type:         1.2 PureTech 82pk Feel         Vehicle length (cm):           License plate:         665280         Vehicle width (cm):           Report code:         5280         Vehicle beight (cm):           Chassis number:         VF7SXHMRVKT665280         Vehicle body type:           Type of vehicle:         Luxury         Traction:         Front           First int. reg.:         13/01/2020         Power(kw):         61           First NL reg.:         Transmission         Manual           Color:         Black Metallic         Number of gears         1200           Weight (kq)(kq):         Displacement(cc):         1200           Empty weight(kq):         Number of cylinders:         3           Wheelbase (cm)(cm):         Fuel type:         Petrol           Top speed (km/h):         Fuel tank capacity:         Petrol           Cons. in the city (l/100 km):         Energy label:         Fenergy label:           Avarage consumption (l/100 km):         NL Tax Rate %:         Petrol           Acceleration (s):         CO2 (q/km):         97           Cargo space (l):         Nb. of Axles:         2                                                                                                                                                                                                                                                                                                                                                                                                                                                                                                                                                                                                                                                                                                                                                                                                                                                                                                                                                             | Brand:                             | Citroen                | Mileage(km):         | 19715  |
| License plate:         665280         Vehicle width (cm):                                                                                                                                                                                                                                                                                                                                                                                                                                                                                                                                                                                                                                                                                                                                                                                                                                                                                                                                                                                                                                                                                                                                                                                                                                                                                                                                                                                                                                                                                                                                                                                                                                                                                                                                                                                                                                                                                                                                                                                                                                                                      | Model:                             | C3                     | Number of doors:     | 5      |
| Report code:         5280         Vehicle height (cm):           Chassis number:         VF7SXHMRVKT665280         Vehicle body type:           Type of vehicle:         Luxury         Traction:         Front           First int. reg.:         13/01/2020         Power(kw):         61           First NL reg.:         Transmission         Manual           Color:         Black ✓ Metallic         Number of gears           Weight (kq)(kq):         1200           Empty weight(kq):         Number of cylinders:         3           Wheelbase (cm)(cm):         Fuel type:         Petrol           Top speed (km/h):         Fuel tank capacity:         Petrol           Cons. in the city (l/100 km):         EU category:         Eucategory:           Cons. outside the city (l/100 km):         Energy label:         Avarage consumption (l/100 km):         NL Tax Rate %:           Acceleration (s):         CO2 (q/km):         97           Cargo space (l):         Nb. of Axles:         2                                                                                                                                                                                                                                                                                                                                                                                                                                                                                                                                                                                                                                                                                                                                                                                                                                                                                                                                                                                                                                                                                                          | Model type:                        | 1.2 PureTech 82pk Feel | Vehicle length (cm): |        |
| Chassis number:         VF7SXHMRVKT665280         Vehicle body type:           Type of vehicle:         Luxury         Traction:         Front           First int. reg.:         13/01/2020         Power(kw):         61           First NL reg.:         Transmission         Manual           Color:         Black ✓ Metallic         Number of gears         1200           Weight (kq)(kq):         Displacement(cc):         1200           Empty weight(kq):         Number of cylinders:         3           Wheelbase (cm)(cm):         Fuel type:         Petrol           Top speed (km/h):         Fuel tank capacity:           Cons. in the city (l/100 km):         EU category:           Cons. outside the city (l/100 km):         Energy label:           Avarage consumption (l/100 km):         NL Tax Rate %:           Acceleration (s):         CO2 (q/km):         97           Cargo space (l):         Nb. of Axles:         2                                                                                                                                                                                                                                                                                                                                                                                                                                                                                                                                                                                                                                                                                                                                                                                                                                                                                                                                                                                                                                                                                                                                                                     | License plate:                     | 665280                 | Vehicle width (cm):  |        |
| Type of vehicle:         Luxury         Traction:         Front           First int. reg.:         13/01/2020         Power(kw):         61           First NL reg.:         Transmission         Manual           Color:         Black                                                                                                                                                                                                                                                                                                                                                                                                                                                                                                                                                                                                                                                                                                                                                                                                                                                                                                                                                                                                                                                                                                                                                                                                                                                                                                                                                                                                                                                                                                                                                                                                                                                                                                                                                                                                                                                                                        | Report code:                       | 5280                   | Vehicle height (cm): |        |
| First int. reg.: 13/01/2020 Power(kw): 61  First NL reg.: Transmission Manual  Color: Black Metallic Number of gears  Weight (kg)(kg): Displacement(cc): 1200  Empty weight (kg): Number of cylinders: 3  Wheelbase (cm)(cm): Fuel type: Petrol  Top speed (km/h): Fuel tank capacity:  Cons. in the city (l/100 km): EU category:  Cons. outside the city (l/100 km): Energy label:  Avarage consumption (l/100 km): CO2 (g/km): 97  Cargo space (l): Nb. of Axles: 2                                                                                                                                                                                                                                                                                                                                                                                                                                                                                                                                                                                                                                                                                                                                                                                                                                                                                                                                                                                                                                                                                                                                                                                                                                                                                                                                                                                                                                                                                                                                                                                                                                                         | Chassis number:                    | VF7SXHMRVKT665280      | Vehicle body type:   |        |
| First NL reg.:  Color: Black Metallic Number of gears  Weight (kg)(kg): Displacement(cc): 1200  Empty weight(kg): Number of cylinders: Superation (m): Fuel type: Fuel type: Fuel tank capacity:  Cons. in the city (l/100 km): Eucategory: Cons. outside the city (l/100 km): Energy label: Avarage consumption (l/100 km): NL Tax Rate %: Acceleration (s): CO2 (q/km): Superation (s): CO3 (g/km): Superation (s): Superati | Type of vehicle:                   | Luxury                 | Traction:            | Front  |
| Color: Black Metallic Number of gears  Weight (kg)(kg): Displacement(cc): 1200  Empty weight(kg): Number of cylinders: 3  Wheelbase (cm)(cm): Fuel type: Petrol  Top speed (km/h): Fuel tank capacity:  Cons. in the city (l/100 km): EU category:  Cons. outside the city (l/100 km): Energy label:  Avarage consumption (l/100 km): NL Tax Rate %:  Acceleration (s): CO2 (g/km): 97  Cargo space (l): Nb. of Axles: 2                                                                                                                                                                                                                                                                                                                                                                                                                                                                                                                                                                                                                                                                                                                                                                                                                                                                                                                                                                                                                                                                                                                                                                                                                                                                                                                                                                                                                                                                                                                                                                                                                                                                                                       | First int. reg.:                   | 13/01/2020             | Power(kw):           | 61     |
| Weight (kg)(kg):         Displacement(cc):         1200           Empty weight(kg):         Number of cylinders:         3           Wheelbase (cm)(cm):         Fuel type:         Petrol           Top speed (km/h):         Fuel tank capacity:           Cons. in the city (l/100 km):         EU category:           Cons. outside the city (l/100 km):         Energy label:           Avarage consumption (l/100 km):         NL Tax Rate %:           Acceleration (s):         CO2 (q/km):         97           Cargo space (l):         Nb. of Axles:         2                                                                                                                                                                                                                                                                                                                                                                                                                                                                                                                                                                                                                                                                                                                                                                                                                                                                                                                                                                                                                                                                                                                                                                                                                                                                                                                                                                                                                                                                                                                                                      | First NL reg.:                     |                        | Transmission         | Manual |
| Empty weight(kg):         Number of cylinders:         3           Wheelbase (cm)(cm):         Fuel type:         Petrol           Top speed (km/h):         Fuel tank capacity:         Cons. in the city (l/100 km):         EU category:           Cons. outside the city (l/100 km):         Energy label:         Avarage consumption (l/100 km):         NL Tax Rate %:           Acceleration (s):         CO2 (q/km):         97           Cargo space (l):         Nb. of Axles:         2                                                                                                                                                                                                                                                                                                                                                                                                                                                                                                                                                                                                                                                                                                                                                                                                                                                                                                                                                                                                                                                                                                                                                                                                                                                                                                                                                                                                                                                                                                                                                                                                                            | Color:                             | Black Metallic         | Number of gears      |        |
| Wheelbase (cm)(cm):         Fuel type:         Petrol           Top speed (km/h):         Fuel tank capacity:                                                                                                                                                                                                                                                                                                                                                                                                                                                                                                                                                                                                                                                                                                                                                                                                                                                                                                                                                                                                                                                                                                                                                                                                                                                                                                                                                                                                                                                                                                                                                                                                                                                                                                                                                                                                                                                                                                                                                                                                                  | Weight (kg)(kg):                   |                        | Displacement(cc):    | 1200   |
| Top speed (km/h):         Fuel tank capacity:           Cons. in the city (I/100 km):         EU category:           Cons. outside the city (I/100 km):         Energy label:           Avarage consumption (I/100 km):         NL Tax Rate %:           Acceleration (s):         CO2 (q/km):         97           Cargo space (I):         Nb. of Axles:         2                                                                                                                                                                                                                                                                                                                                                                                                                                                                                                                                                                                                                                                                                                                                                                                                                                                                                                                                                                                                                                                                                                                                                                                                                                                                                                                                                                                                                                                                                                                                                                                                                                                                                                                                                           | Empty weight(kg):                  |                        | Number of cylinders: | 3      |
| Cons. in the city (I/100 km):  Cons. outside the city (I/100 km):  Avarage consumption (I/100 km):  Acceleration (s):  CO2 (q/km):  97  Carqo space (I):  Nb. of Axles:  2                                                                                                                                                                                                                                                                                                                                                                                                                                                                                                                                                                                                                                                                                                                                                                                                                                                                                                                                                                                                                                                                                                                                                                                                                                                                                                                                                                                                                                                                                                                                                                                                                                                                                                                                                                                                                                                                                                                                                     | Wheelbase (cm)(cm):                |                        | Fuel type:           | Petrol |
| Cons. outside the city (I/100 km):         Energy label:           Avarage consumption (I/100 km):         NL Tax Rate %:           Acceleration (s):         CO2 (q/km):         97           Cargo space (I):         Nb. of Axles:         2                                                                                                                                                                                                                                                                                                                                                                                                                                                                                                                                                                                                                                                                                                                                                                                                                                                                                                                                                                                                                                                                                                                                                                                                                                                                                                                                                                                                                                                                                                                                                                                                                                                                                                                                                                                                                                                                                | Top speed (km/h):                  |                        | Fuel tank capacity:  |        |
| Avarage consumption (l/100 km):         NL Tax Rate%:           Acceleration (s):         CO2 (q/km):         97           Cargo space (l):         Nb. of Axles:         2                                                                                                                                                                                                                                                                                                                                                                                                                                                                                                                                                                                                                                                                                                                                                                                                                                                                                                                                                                                                                                                                                                                                                                                                                                                                                                                                                                                                                                                                                                                                                                                                                                                                                                                                                                                                                                                                                                                                                    | Cons. in the city (I/100 km):      |                        | EU category:         |        |
| Acceleration (s):         CO2 (q/km):         97           Cargo space (I):         Nb. of Axles:         2                                                                                                                                                                                                                                                                                                                                                                                                                                                                                                                                                                                                                                                                                                                                                                                                                                                                                                                                                                                                                                                                                                                                                                                                                                                                                                                                                                                                                                                                                                                                                                                                                                                                                                                                                                                                                                                                                                                                                                                                                    | Cons. outside the city (I/100 km): |                        | Energy label:        |        |
| Cargo space (I): Nb. of Axles: 2                                                                                                                                                                                                                                                                                                                                                                                                                                                                                                                                                                                                                                                                                                                                                                                                                                                                                                                                                                                                                                                                                                                                                                                                                                                                                                                                                                                                                                                                                                                                                                                                                                                                                                                                                                                                                                                                                                                                                                                                                                                                                               | Avarage consumption (I/100 km):    |                        | NL Tax Rate %:       |        |
|                                                                                                                                                                                                                                                                                                                                                                                                                                                                                                                                                                                                                                                                                                                                                                                                                                                                                                                                                                                                                                                                                                                                                                                                                                                                                                                                                                                                                                                                                                                                                                                                                                                                                                                                                                                                                                                                                                                                                                                                                                                                                                                                | Acceleration (s):                  |                        | CO2 (q/km):          | 97     |
| Perm. max weight (kg): APK date:                                                                                                                                                                                                                                                                                                                                                                                                                                                                                                                                                                                                                                                                                                                                                                                                                                                                                                                                                                                                                                                                                                                                                                                                                                                                                                                                                                                                                                                                                                                                                                                                                                                                                                                                                                                                                                                                                                                                                                                                                                                                                               | Cargo space (I):                   |                        | Nb. of Axles:        | 2      |
|                                                                                                                                                                                                                                                                                                                                                                                                                                                                                                                                                                                                                                                                                                                                                                                                                                                                                                                                                                                                                                                                                                                                                                                                                                                                                                                                                                                                                                                                                                                                                                                                                                                                                                                                                                                                                                                                                                                                                                                                                                                                                                                                |                                    |                        |                      |        |